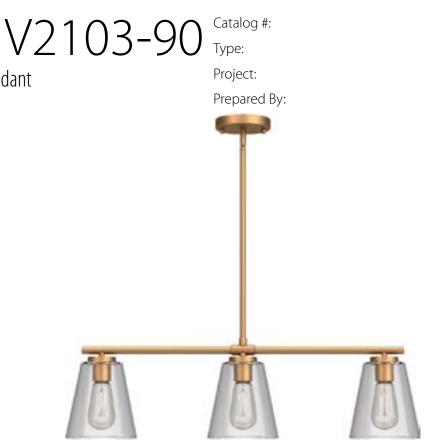

## Specifications

| Type of Lighting                | Indoor             |
|---------------------------------|--------------------|
| Overall Height (in.)            | 47 1/2             |
| Height (in.)                    | 8 1/2              |
| Width (in.)                     | 30                 |
| Finish                          | Antique Gold       |
| Main Material                   | Steel              |
| Installation Location           | Dry Location       |
| Light #                         | 3                  |
| Watts per Light (W)             | 100                |
| Total Wattage (W)               | 300                |
| Light Bulb(s) Included?         | No                 |
| Dimmable?                       | Yes                |
| Socket Base                     | Med. (E26)         |
| Voltage (Volts)                 | 120                |
| Shade Height (in.)              | 6                  |
| Shade Width (in.)               | 6                  |
| Light Direction                 | Down               |
| Downrods Included?              | Yes                |
| Downrod Model #                 | V0089-90, V0090-90 |
| Downrod Size (in.)              | 6, 12              |
| Downrod Quantity                | 6"*2+12"*2         |
| Sloped Ceiling Swivel Included? | Yes                |
| Cord Length (ft.)               | 10                 |
| Cord Color                      | White & Black      |
| Mounting Deck Height (in.)      | 1                  |
| Mounting Deck Width (in.)       | 5                  |
| Mounting Deck Shape             | Round              |
| Safety Ratings                  | ETL                |
| Assembly                        | Assembly Required  |